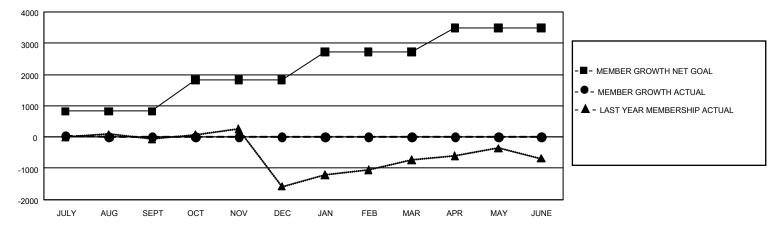

## GAT Constitutional Area 8

REPORT DOES NOT INCLUDE CLUBS IN UNDISTRICTED AREAS.

| Clubs                 |               |           |               | Members               |                        |                         |                                                    |
|-----------------------|---------------|-----------|---------------|-----------------------|------------------------|-------------------------|----------------------------------------------------|
| RESULTS FOR 2023-2024 |               |           |               | RESULTS FOR 2023-2024 |                        |                         |                                                    |
| QUARTER               | NEW CLUB GOAL | NEW CLUBS | DROPPED CLUBS | QUARTER               | BER GROWTH NET<br>GOAL | MEMBER GROWTH<br>ACTUAL | DROPPED<br>MEMBERS ACTUAL<br>(including transfers) |
| JULY/AUG/SEPT         | 75            | 6         | 7             | JULY/AUG/SEPT         | 825                    | 659                     | 574                                                |
| OCT/NOV/DEC           | 99            | 0         | 0             | OCT/NOV/DEC           | 1000                   | 0                       | 0                                                  |
| JAN/FEB/MAR           | 90            | 0         | 0             | JAN/FEB/MAR           | 900                    | 0                       | 0                                                  |
| APR/MAY/JUNE          | 72            | 0         | 0             | APR/MAY/JUNE          | 771                    | 0                       | 0                                                  |