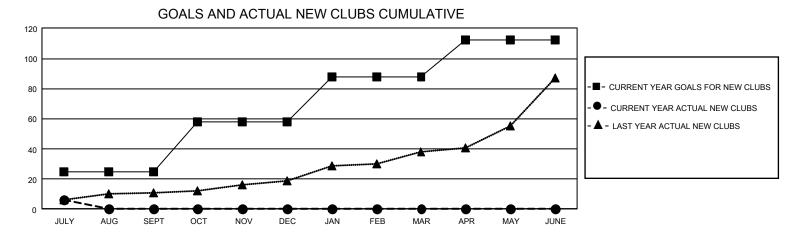

## GAT Constitutional Area 8

REPORT DOES NOT INCLUDE CLUBS IN UNDISTRICTED AREAS.

| Clubs                 |               |           |               | Members               |                        |                         |                                                    |
|-----------------------|---------------|-----------|---------------|-----------------------|------------------------|-------------------------|----------------------------------------------------|
| RESULTS FOR 2023-2024 |               |           |               | RESULTS FOR 2023-2024 |                        |                         |                                                    |
| QUARTER               | NEW CLUB GOAL | NEW CLUBS | DROPPED CLUBS | QUARTER               | BER GROWTH NET<br>GOAL | MEMBER GROWTH<br>ACTUAL | DROPPED<br>MEMBERS ACTUAL<br>(including transfers) |
| JULY/AUG/SEPT         | 75            | 6         | 7             | JULY/AUG/SEPT         | 825                    | 659                     | 574                                                |
| OCT/NOV/DEC           | 99            | 0         | 0             | OCT/NOV/DEC           | 1000                   | 0                       | 0                                                  |
| JAN/FEB/MAR           | 90            | 0         | 0             | JAN/FEB/MAR           | 900                    | 0                       | 0                                                  |
| APR/MAY/JUNE          | 72            | 0         | 0             | APR/MAY/JUNE          | 771                    | 0                       | 0                                                  |